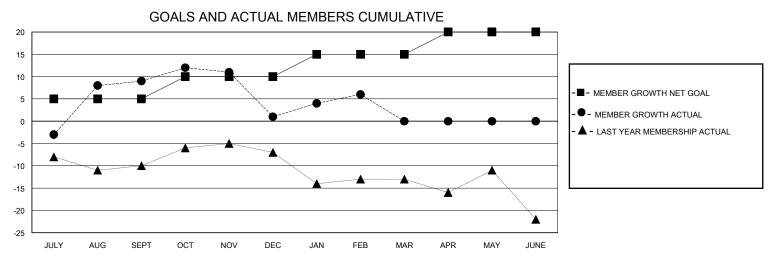

## District 6 SE

Results as of: 2/29/2024

| GMT:                  |               | GMT CA    |               |                       |                       |                         |                                                    |  |
|-----------------------|---------------|-----------|---------------|-----------------------|-----------------------|-------------------------|----------------------------------------------------|--|
| Clubs                 |               |           |               | Members               |                       |                         |                                                    |  |
| RESULTS FOR 2023-2024 |               |           |               | RESULTS FOR 2023-2024 |                       |                         |                                                    |  |
| QUARTER               | NEW CLUB GOAL | NEW CLUBS | DROPPED CLUBS | QUARTER MEMBE         | ER GROWTH NET<br>GOAL | MEMBER GROWTH<br>ACTUAL | DROPPED<br>MEMBERS ACTUAL<br>(including transfers) |  |
| JULY/AUG/SEPT         | 0             | 0         | 0             | JULY/AUG/SEPT         | 5                     | 25                      | 14                                                 |  |
| OCT/NOV/DEC           | 0             | 0         | 0             | OCT/NOV/DEC           | 5                     | 10                      | 18                                                 |  |
| JAN/FEB/MAR           | 1             | 0         | 0             | JAN/FEB/MAR           | 5                     | 7                       | 2                                                  |  |
| APR/MAY/JUNE          | 1             | 0         | 0             | APR/MAY/JUNE          | 5                     | 0                       | 0                                                  |  |